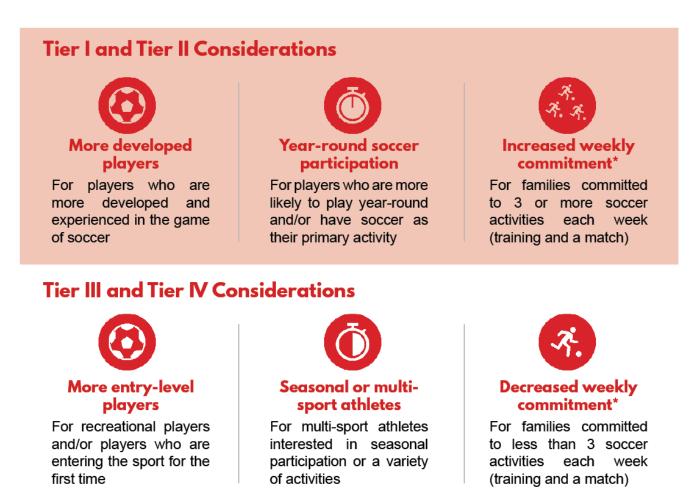

CMSA advocates for equitable playing time for all players regardless of Tier in these ages. A balance of skill level and commitment should be considered when tiering players. CMSA recommends the following considerations to ensure that players and families are placed in the appropriate

\*Typical commitment level, will vary from Club-to-Club program: