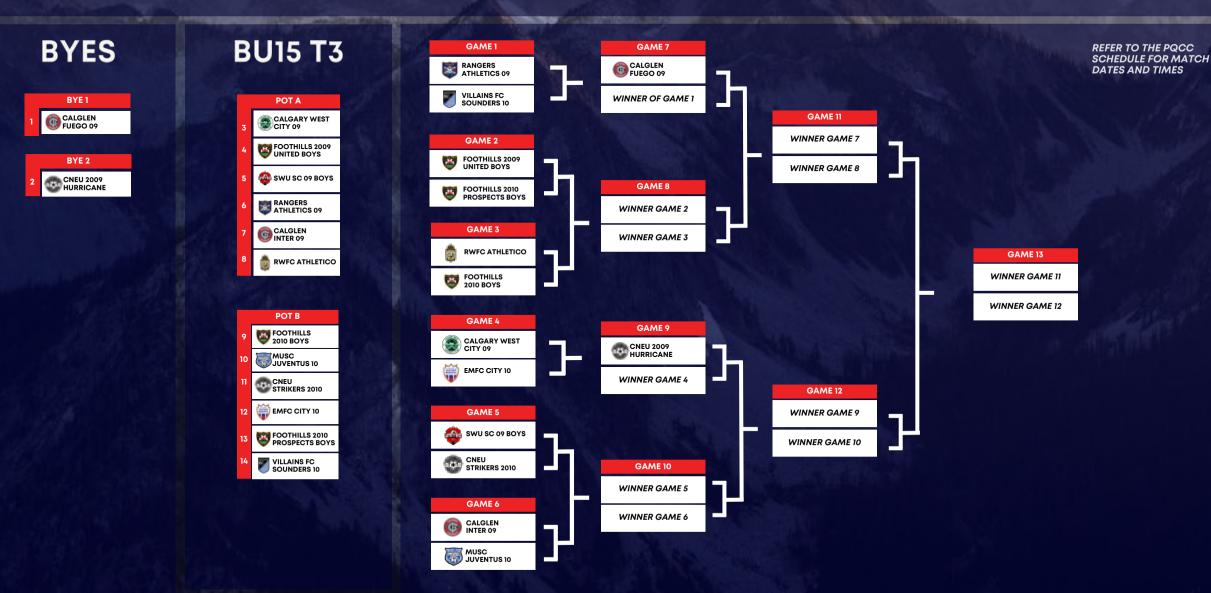

#### YOUR PATH TO PROVINCIALS STARTS HERE **PROVINCIAL QUALIFIER CUP COMPETITION**

**BU17 T3 REFER TO THE PQCC** SCHEDULE FOR MATCH DATES AND TIMES BYE 1 CNEU 2007 THUNDER 67 GAME 1 GAME 3 BYE 2 FOOTHILLS 2 SWU PREMIERS **CNEU 2007 HORNETS 2008** 08 BOYS THUNDER GAME 5 POT A CALGLEN UNITED G WINNER OF GAME 1 08/09 SWU PREMIERS WINNER GAME 3 3 08 BOYS CALGARY WEST GAME 4 GAME 2 WINNER GAME 4 7. -CITY 08 CALGARY WEST FOOTHILLS 25 CITY 08 HORNETS 2008 POT B FOOTHILLS STING CALGLEN UNITED WINNER OF GAME 2 5 G 08/09 FOOTHILLS STING 6